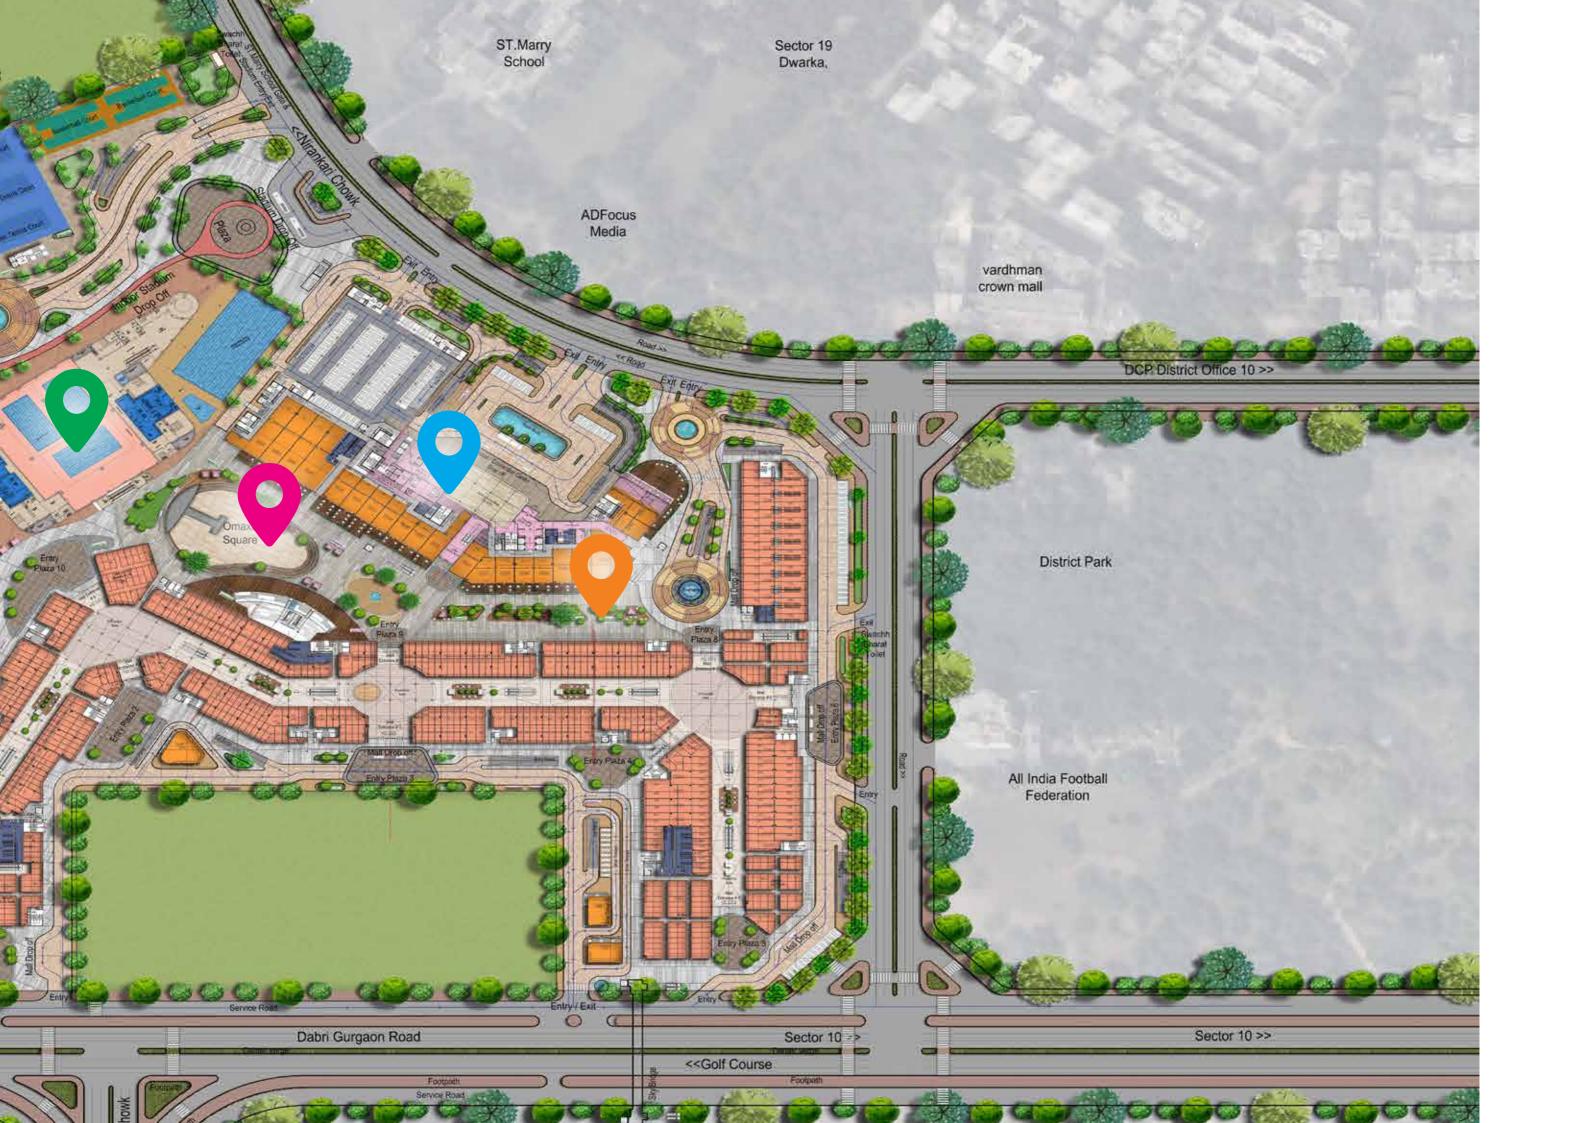

# GLOBAL CULINARY GEM POISED TO BE DELHI'S SOHO

India's Largest Food District

500,000 Sq. Ft.

**40+**Restaurants, Lounges,
Night-Clubs and Bars

**3 Convenient**Drive-Throughs

Serving Local & International Cuisines

# DELHI'S MOST ELITE SPORTS CUM LEISURE CLUB & HOTEL

Invite Only Club with

#### **Multi-Sport Facilities**

Breathtaking

Luxury **Rooms** 

Party Lawns With A Capacity To Accommodate **2000 Pax** 

# THE LARGEST ARENA HOSTING A WORLD OF CULTURE

Capacity To Host Musical Concerts And Events
100,000 Pax

A Social Arena That Hosts
Up To 10,000 Guests

Vibrant Venue For

Art Exhibitions, Cultural Festivals & Social Gatherings