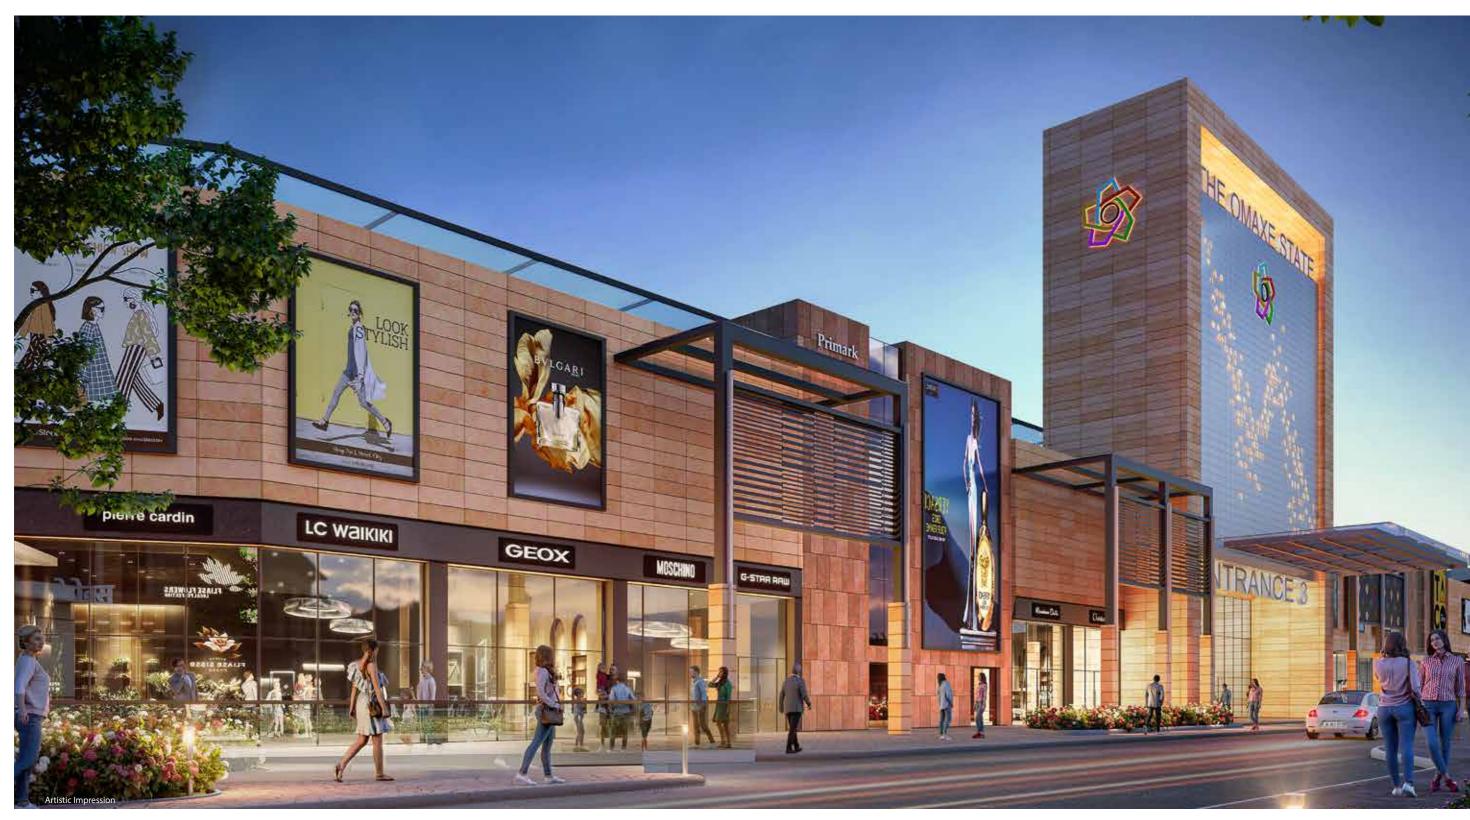

# SHOPPING DISTRIC

## DELHIITES' SHOPPING ENHANCED WITH UNLIMITED CHOICES

#### **India's First**

Air-Conditioned Hi-Street

75% Retail
On Ground Floor

#### G+1 Floors

Of Premium Shopping

Impressive Shop Heights Of 18 Ft. & 36 Ft.

#### 4.2 Kilometers

Shop Frontage On Ground & First Floor Extravagant

5-Screen Multiplex

The New Retail Destination For Delhi's 3.3 Crore Population