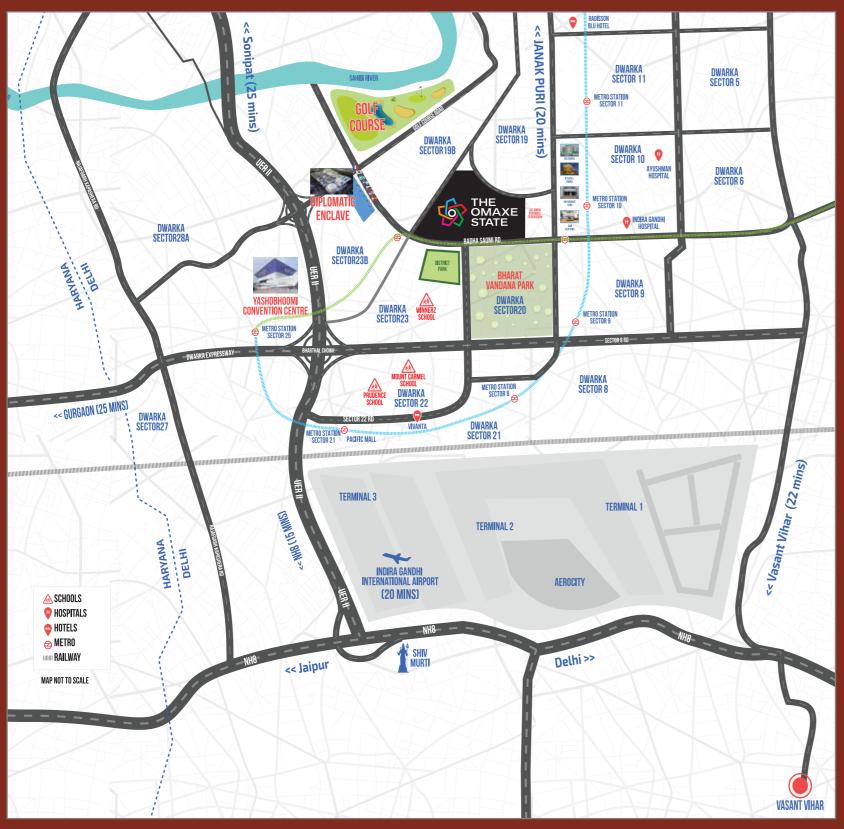

#### ATTRACTING FOOTFALL FROM

- Bharat Vandana Park
- Yashobhoomi (IICC)
- Golf Course
- Diplomatic Enclave

Image used is for representative purpose only, elements in the image

8.7 KM Janakpuri &

Rajpuri Garden

16.8 KM

Vasant Vihar,

South Delhi

Cyber Hub,

Gurugram

14.5 KM 33.5 KM

16.5 KM

Sonepat-Delhi

**DWARKA IS NOW ONLY...** 

- Dwarka Metro
- Indira Gandhi International Airport
- UER-2
- South Delhi
- Dwarka Expressway
- Gurugram

#### **LOCATED IN PROXIMITY TO**

- YASHOBHOOMI CONVENTION CENTRE (Asia's Largest, Spread Over 221 Acres)
- GOLF COURSE (India's Longest, Spread Over 159 Acres)
- BHARAT VANDANA PARK (Mini-India-Themed Park, Spread Over 200 Acres)
- O DIPLOMATIC ENCLAVE (Home To 39 Embassies)