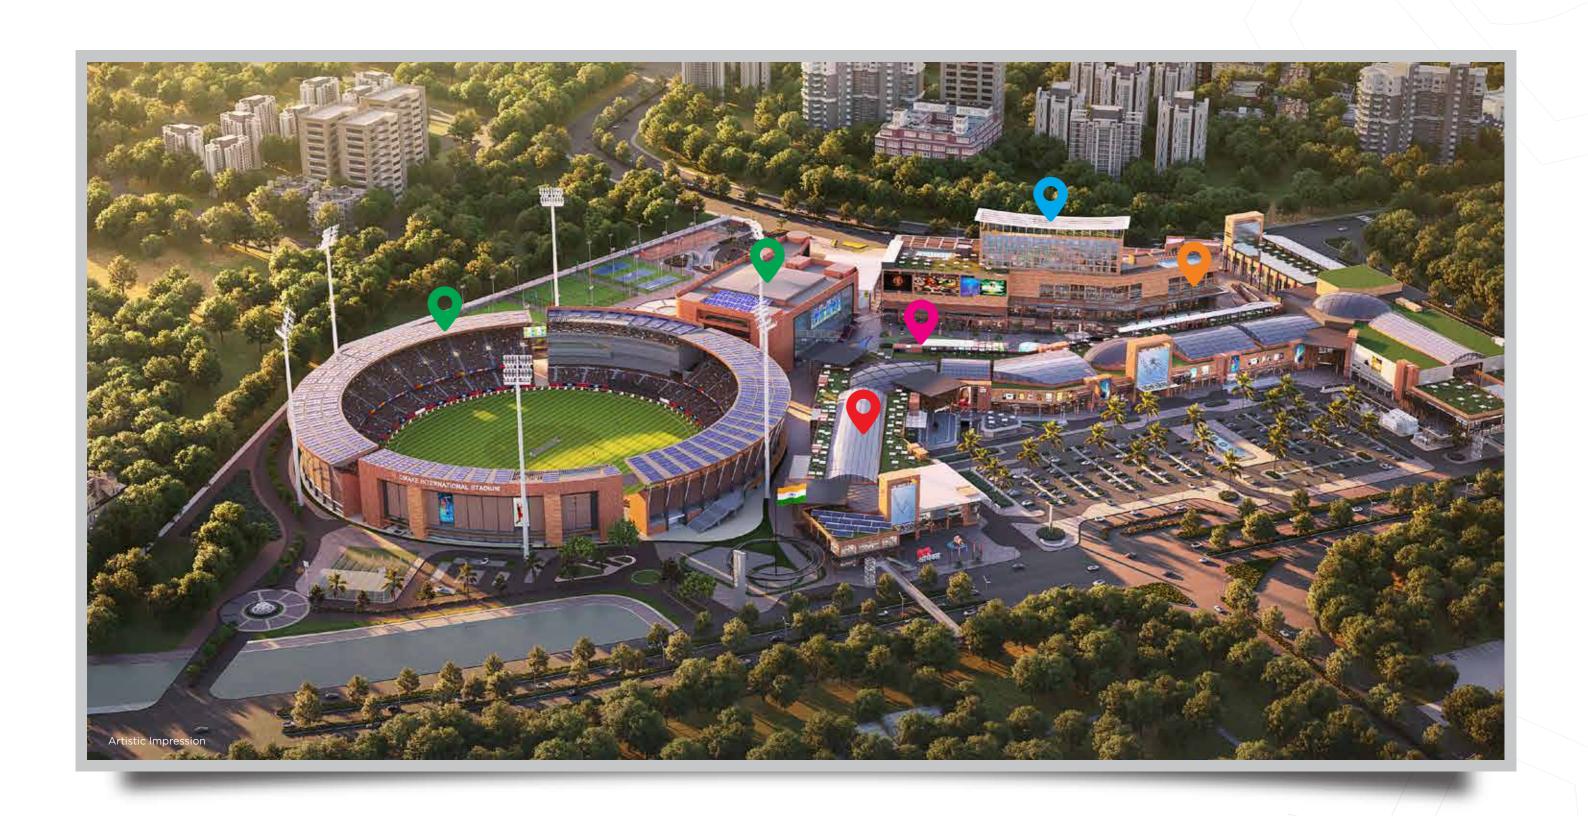

# A TRANSFORMATIVE 50.4 ACRE DESTINATION WITH 5 DISTRICTS

# SPORTS DISTRICT

## THE LOUDEST CHEERS FOR THE BIGGEST SPORTSMEN

# ICC & FIFA

Standard

**30,000 Seater** 

International Cricket And Football Stadium

#### **LOCATED IN PROXIMITY TO**

- YASHOBHOOMI CONVENTION CENTRE (Asia's Largest, Spread Over 221 Acres)
- GOLF COURSE (India's Longest, Spread Over 159 Acres)
- BHARAT VANDANA PARK (Mini-India-Themed Park, Spread Over 200 Acres)
- O DIPLOMATIC ENCLAVE (Home To 39 Embassies)