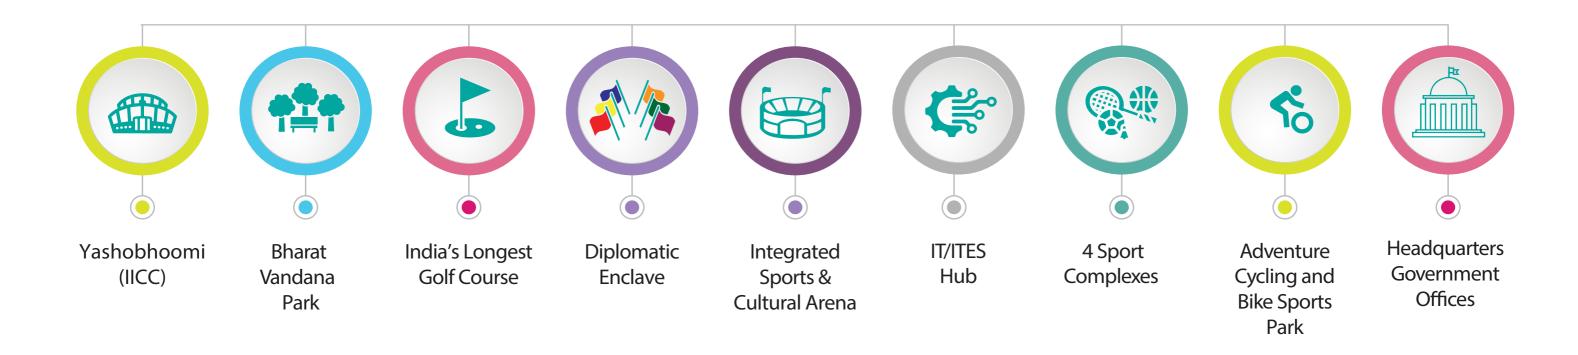

#### ATTRACTING FOOTFALL FROM

- Bharat Vandana Park
- Yashobhoomi (IICC)
- Golf Course
- Diplomatic Enclave

#### **LOCATED IN PROXIMITY TO**

- YASHOBHOOMI CONVENTION CENTRE (Asia's Largest, Spread Over 221 Acres)
- GOLF COURSE (India's Longest, Spread Over 159 Acres)
- BHARAT VANDANA PARK (Mini-India-Themed Park, Spread Over 200 Acres)
- O DIPLOMATIC ENCLAVE (Home To 39 Embassies)