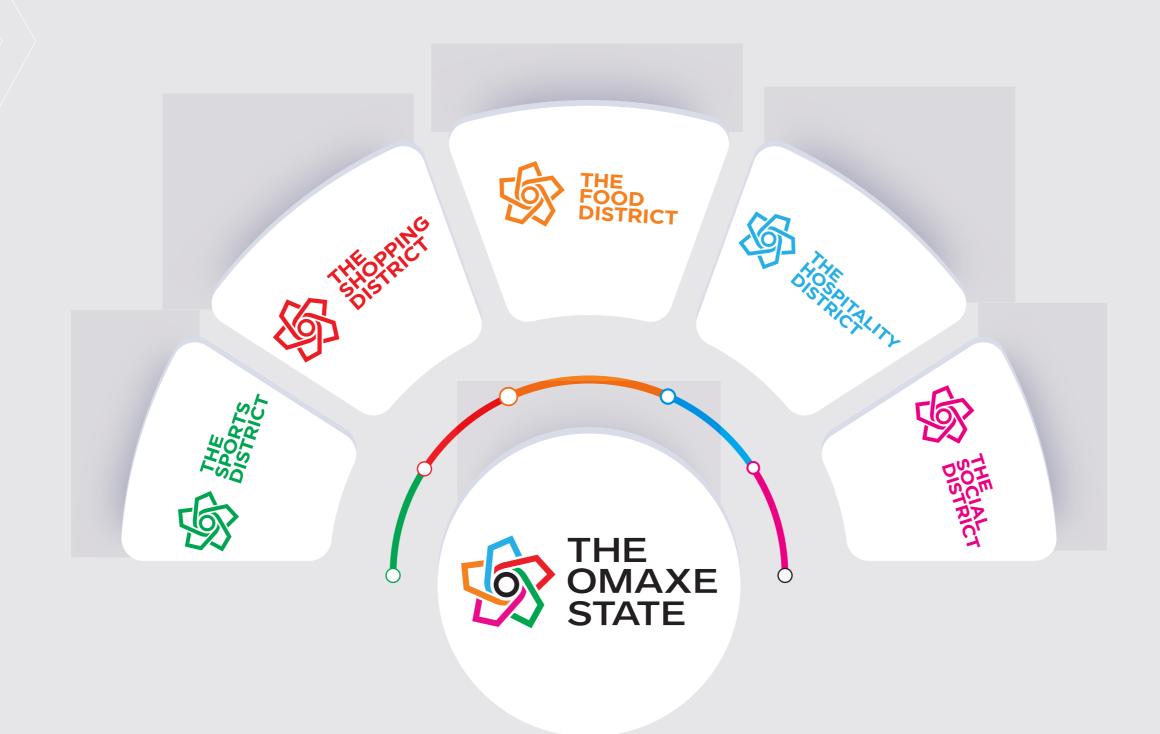

WITH 5 DISTRICTS

# A TRANSFORMATIVE 50.4 ACRE DESTINATION WITH 5 DISTRICTS

# SPORTS DISTRICT

# SHOPPING DISTRIC

# GLOBAL CULINARY GEM POISED TO BE DELHI'S SOHO

India's Largest Food District

500,000 Sq. Ft.

**40+**Restaurants, Lounges,
Night-Clubs and Bars

**3 Convenient**Drive-Throughs

Serving Local & International Cuisines

# DELHI'S MOST ELITE SPORTS CUM LEISURE CLUB & HOTEL

Invite Only Club with

# THE LARGEST ARENA HOSTING A WORLD OF CULTURE

Capacity To Host Musical Concerts And Events
100,000 Pax

A Social Arena That Hosts
Up To 10,000 Guests

Vibrant Venue For

Art Exhibitions, Cultural Festivals & Social Gatherings