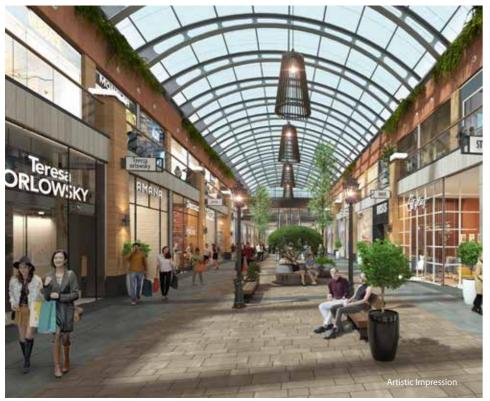

# SHOPPING DISTRIC

## DELHIITES' SHOPPING ENHANCED WITH UNLIMITED CHOICES

#### **India's First**

Air-Conditioned Hi-Street

75% Retail
On Ground Floor

#### G+1 Floors

Of Premium Shopping

Impressive Shop Heights Of 18 Ft. & 36 Ft.

#### 4.2 Kilometers

Shop Frontage On Ground & First Floor Extravagant

5-Screen Multiplex

The New Retail Destination For Delhi's 3.3 Crore Population