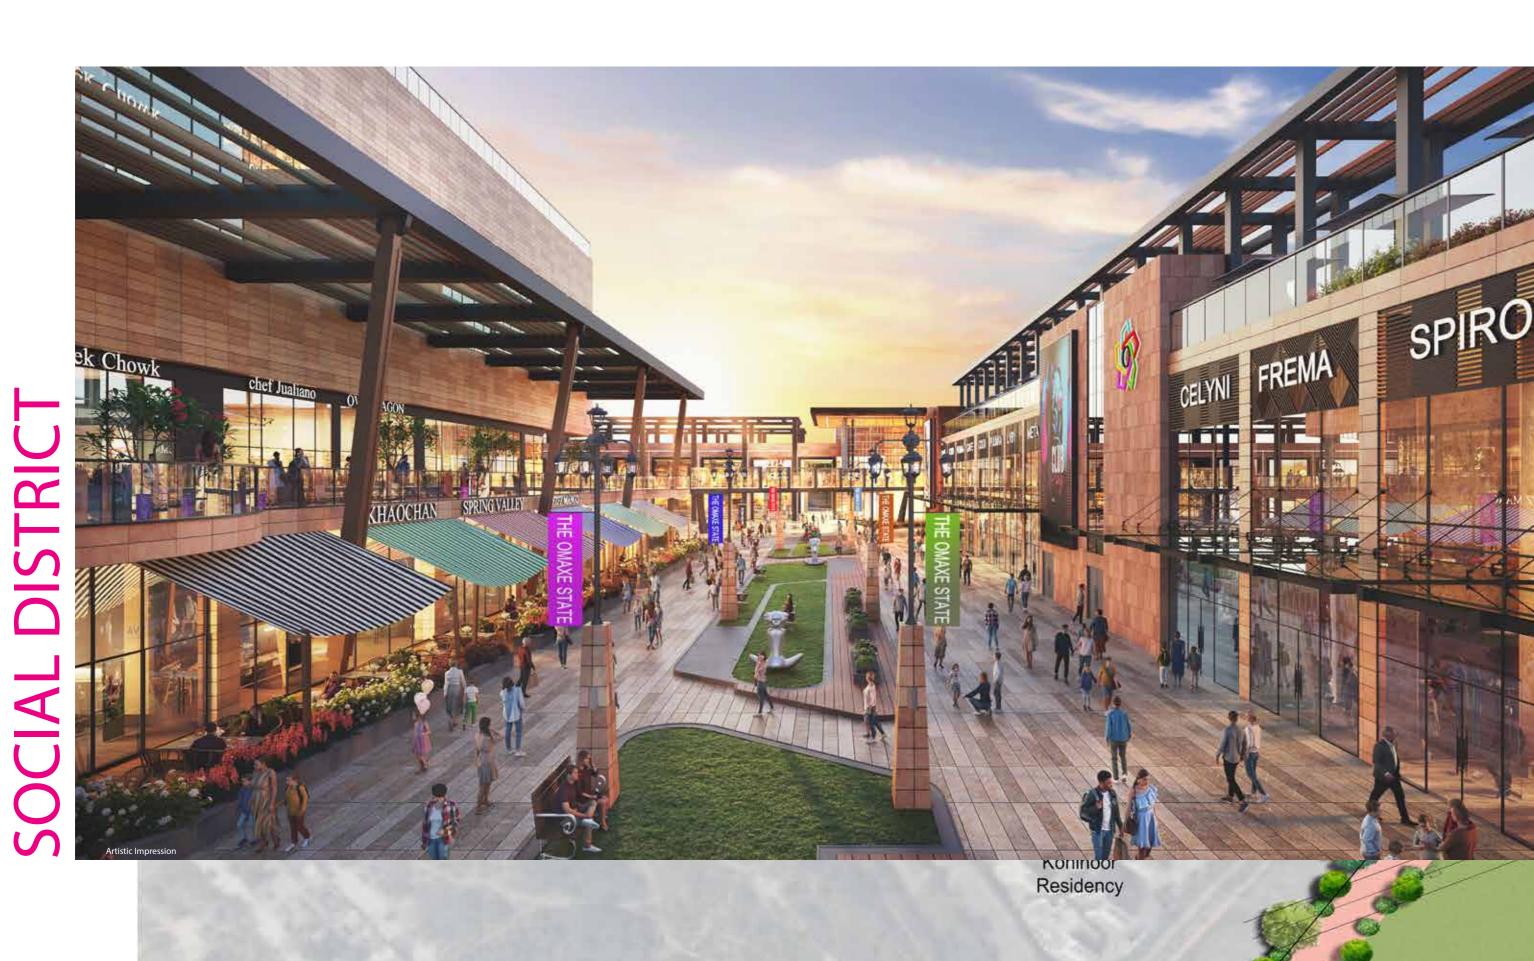

# SHOPPING DISTRIC

## DELHIITES' SHOPPING ENHANCED WITH UNLIMITED CHOICES

#### **India's First**

Air-Conditioned Hi-Street

75% Retail
On Ground Floor

#### G+1 Floors

Of Premium Shopping

Impressive Shop Heights Of 18 Ft. & 36 Ft.

#### 4.2 Kilometers

Shop Frontage On Ground & First Floor Extravagant

5-Screen Multiplex

The New Retail Destination For Delhi's 3.3 Crore Population