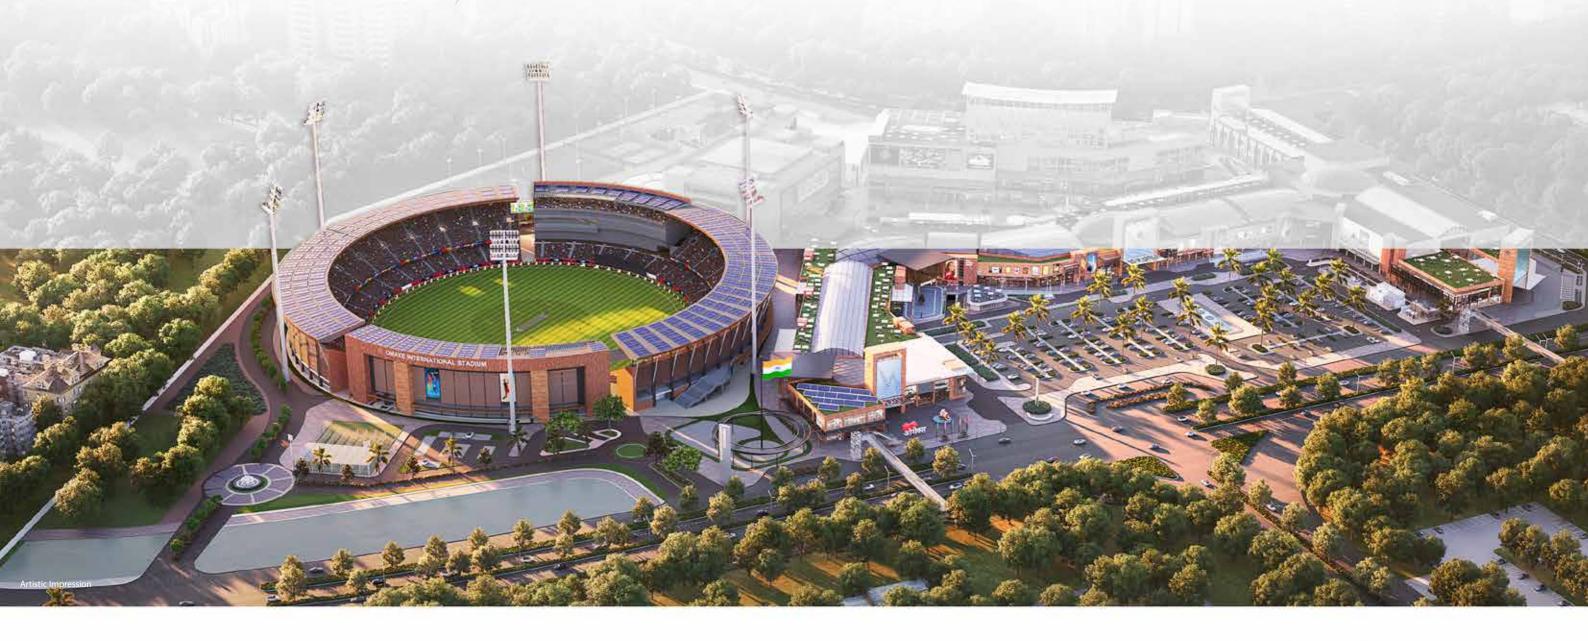

In 2019 AFTER 300 YEARS

We Modernized Chandni Chowk By Creating Omaxe Chowk In 2024

AFTER
140 YEARS

We're Constructing Delhi's Newest
International Cricket Stadium

**PRESENTING** 

**NEW DELHI** 

INDIA'S FIRST 5-IN-1 DESTINATION

# A TRANSFORMATIVE 50.4 ACRE DESTINATION WITH 5 DISTRICTS

# THIS MAGNIFICENT MARVEL COMES TO THE CULTURAL CORE OF DWARKA, NEW DELHI

New Delhi, with its 3.3 crore residents, was the only choice for this pathbreaking endeavour. With this modern stadium, New Delhi will once again be the stage for world-class events, hosting international cricket matches and much more.