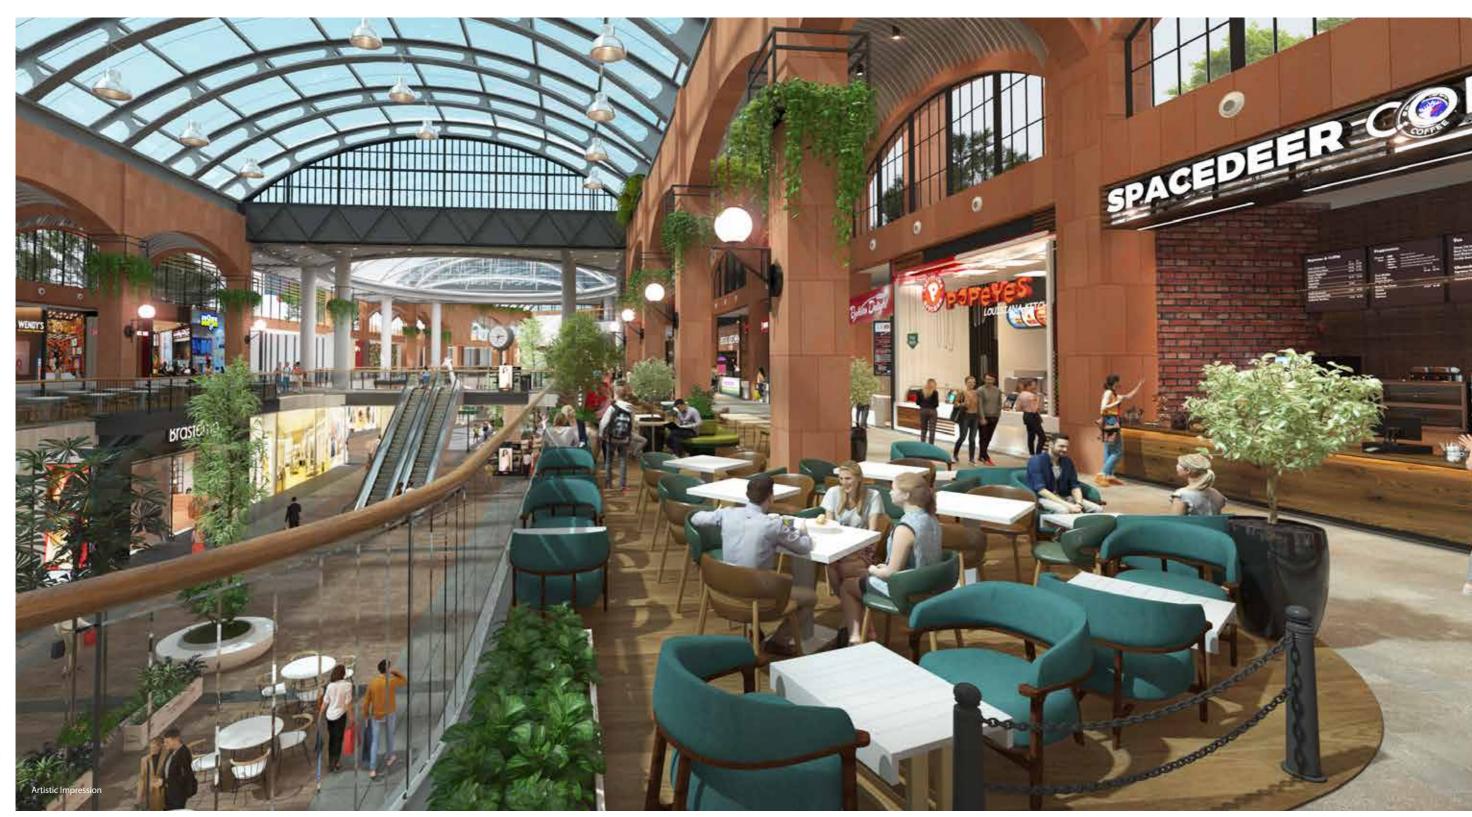

#### **India's First**

Air-Conditioned Hi-Street

75% Retail
On Ground Floor

#### G+1 Floors

Of Premium Shopping

Impressive Shop Heights Of 18 Ft. & 36 Ft.

#### 4.2 Kilometers

Shop Frontage On Ground & First Floor Extravagant

5-Screen Multiplex

The New Retail Destination For Delhi's 3.3 Crore Population

# GLOBAL CULINARY GEM POISED TO BE DELHI'S SOHO

India's Largest Food District

500,000 Sq. Ft.

**40+**Restaurants, Lounges,
Night-Clubs and Bars

**3 Convenient**Drive-Throughs

Serving Local & International Cuisines

**Diverse Food Choices** 

Food Trucks, Kiosks & Cafés