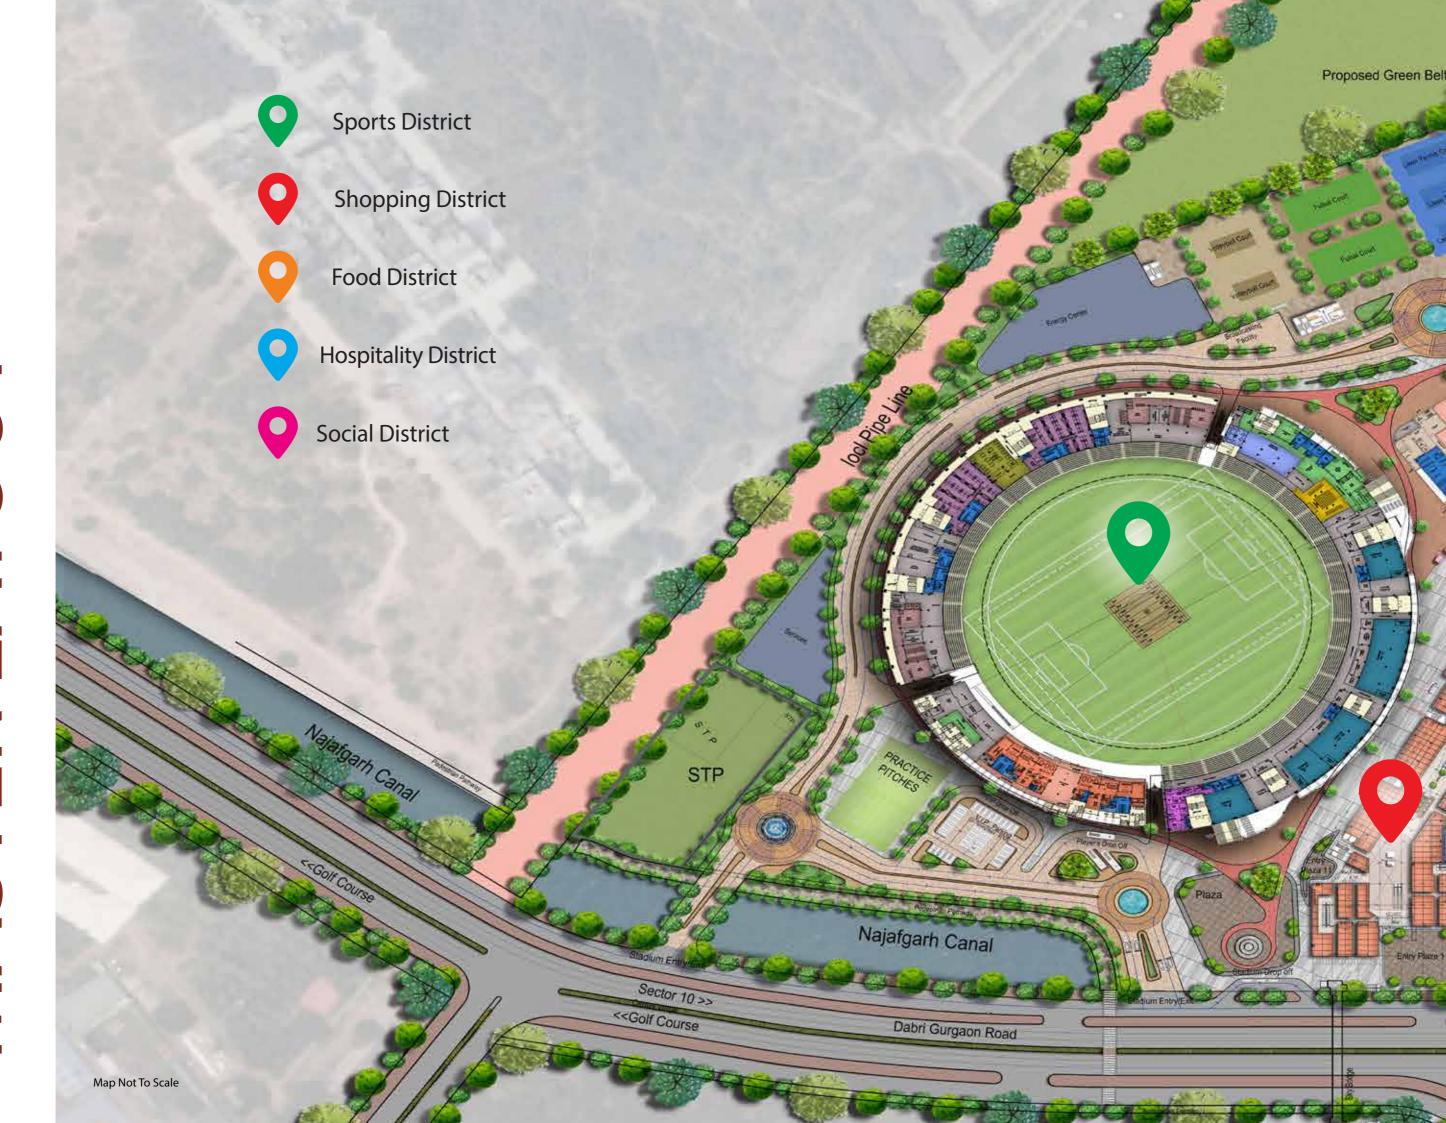

# A TRANSFORMATIVE 50.4 ACRE DESTINATION WITH 5 DISTRICTS

# SPORTS DISTRICT

## THE LOUDEST CHEERS FOR THE BIGGEST SPORTSMEN

# ICC & FIFA

Standard

**30,000 Seater** 

International Cricket And Football Stadium

# Olympic Size Swimming Pool

2000 Seater International Multi-Sport Indoor Stadium