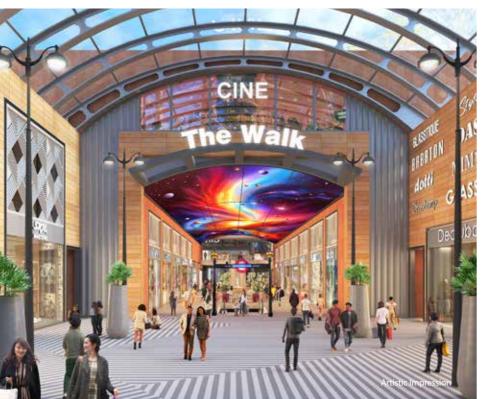

#### **India's First**

Air-Conditioned Hi-Street

75% Retail
On Ground Floor

#### G+1 Floors

Of Premium Shopping

Impressive Shop Heights Of 18 Ft. & 36 Ft.

#### 4.2 Kilometers

Shop Frontage On Ground & First Floor Extravagant

5-Screen Multiplex

The New Retail Destination For Delhi's 3.3 Crore Population