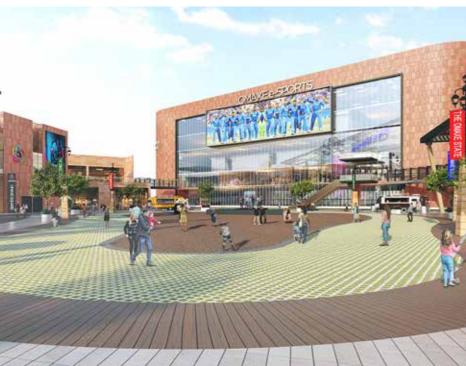

# SHOPPING DISTRIC

## DELHIITES' SHOPPING ENHANCED WITH UNLIMITED CHOICES

#### **India's First**

Air-Conditioned Hi-Street

75% Retail
On Ground Floor

#### G+1 Floors

Of Premium Shopping

Impressive Shop Heights Of 18 Ft. & 36 Ft.

#### 4.2 Kilometers

Shop Frontage On Ground & First Floor Extravagant

5-Screen Multiplex

The New Retail Destination For Delhi's 3.3 Crore Population