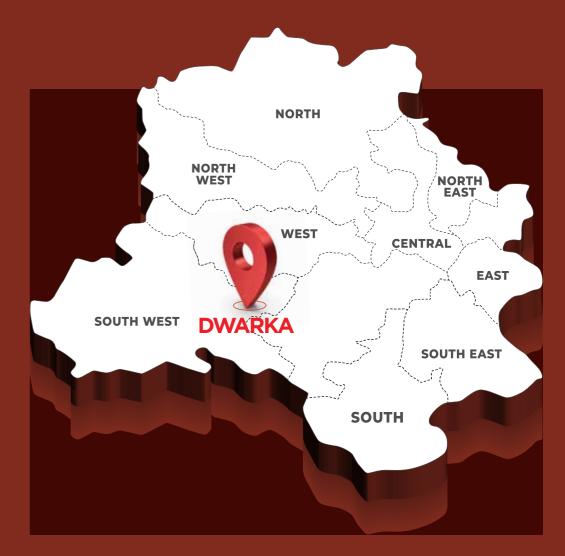

#### DWARKA AS OF TODAY AND TOMORROW

#### Dwarka: The Future

Over ₹50,000 Crore Government & DDA Investment Across Iconic Infrastructure Projects:

The Heart Of New Delhi, **Dwarka Today** 

Captive Population Of **30** Lakh

38% Younger Population (Aged 15-34)

1718 Residential Colonies, 426 Parks,25+ Hospitals, 60 Schools, 22 Colleges

A **Well-Established** Infrastructure Supporting A Growing Community