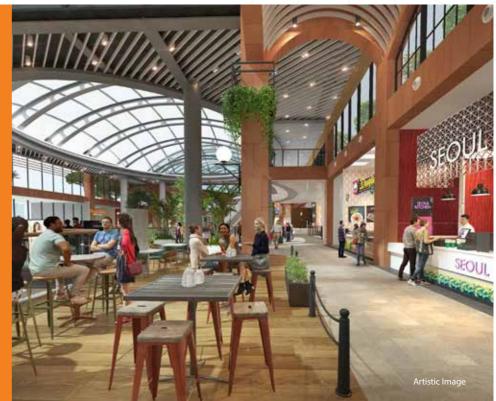

# GLOBAL CULINARY GEM POISED TO BE DELHI'S SOHO

India's Largest Food District

500,000 Sq. Ft.

**40+**Restaurants, Lounges,
Night-Clubs and Bars

**3 Convenient**Drive-Throughs

Serving Local & International Cuisines

**Diverse Food Choices** 

Food Trucks, Kiosks & Cafés